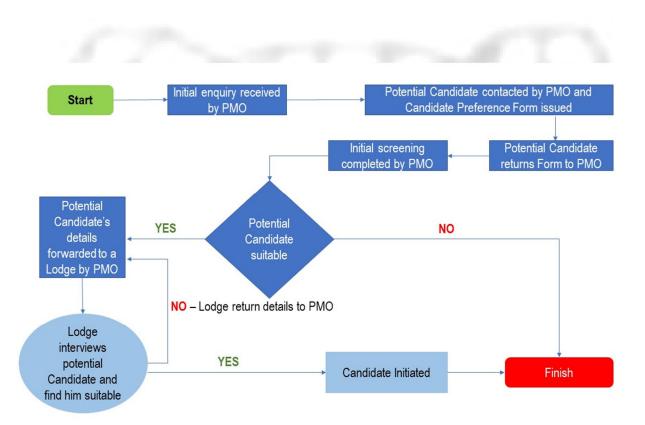

# **Applicants And Joining Members Flow Chart**

There are no time frames within the application flow chart as each individual's circumstances are different.

However each application should be dealt with as quickly and efficiently as possible.